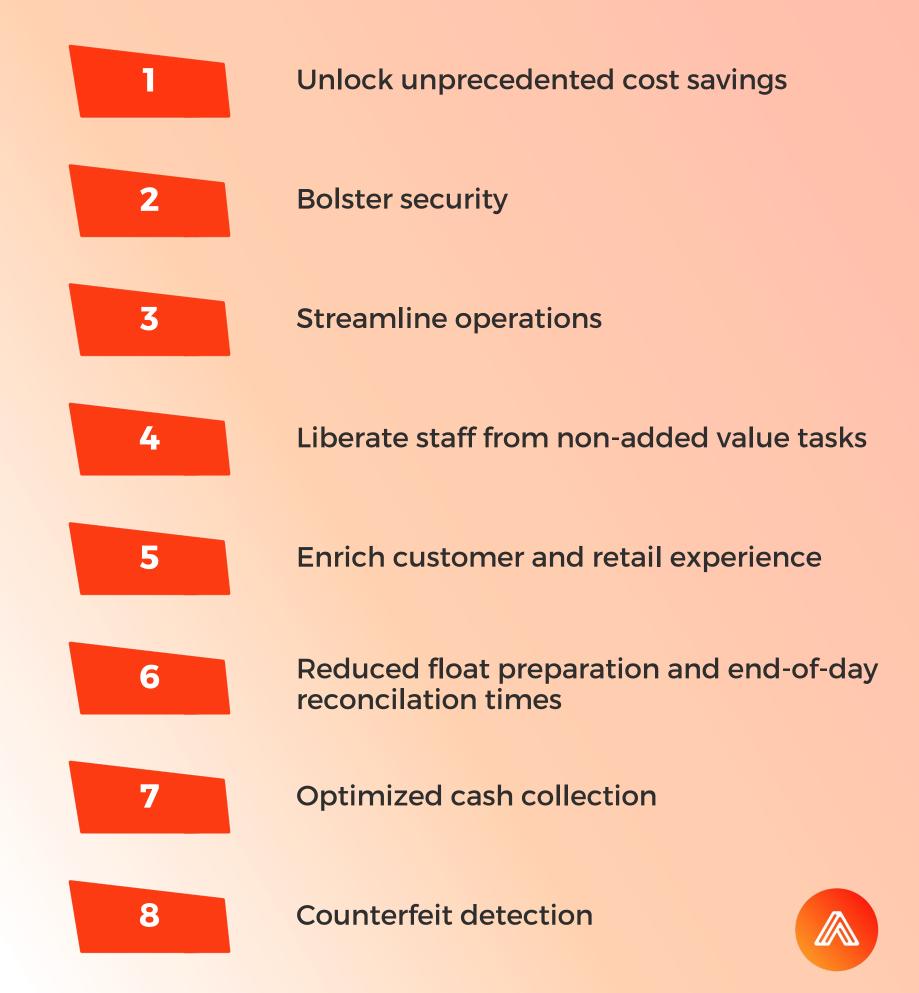

### CASH MANAGEMENT SOLUTIONS

Efficiency is the currency of the future. Following technological advancements, forward-thinking retailers worldwide automate their cash processes to achieve fruitful results.