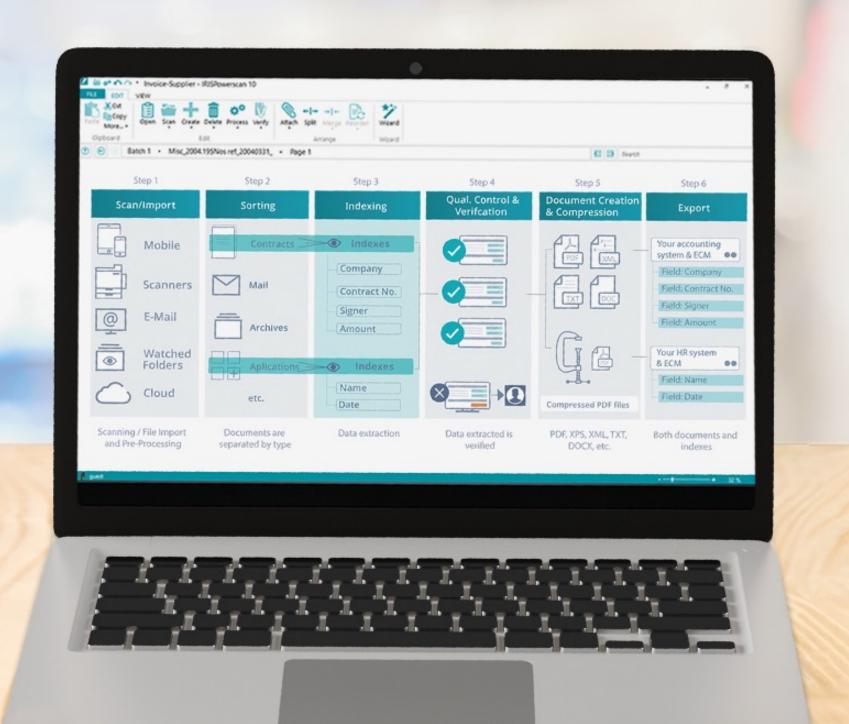

### Intelligent document solutions

A scalable document management solution that allows the efficient capture, retrieval, index and archival of information, improving the workflow of documents in small-sized or large-scale enterprises.

# An optimization solution that can enhance performance and improve business results

peed Data Extraction and Document Indexing

IRIS Fingerprint™

Form Processing Automation

Integration and Export