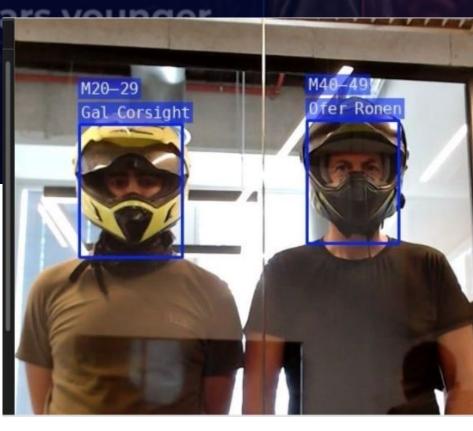

## THE WORLD'S LEADING FACIAL RECOGNITION

Ray Williams

UNPARALLELED SPEED | ACCURACY | PRIVACY PROTECTION

Image in data base:

Identify individuals in watchlists even under the most challenging conditions, overcoming common issues such as face coverings and harsh environments at unparalleled speed. Rapidly search databases of over one million points of interest in less than 10 milliseconds.

Powered by Autonomous AI, the Fortify facial recognition technology exceeds the human brain's ability to accurately identify individuals, regardless whether they are wearing masks or other form of face covering, low light, poor weather conditions or if photos are taken at acute angles.