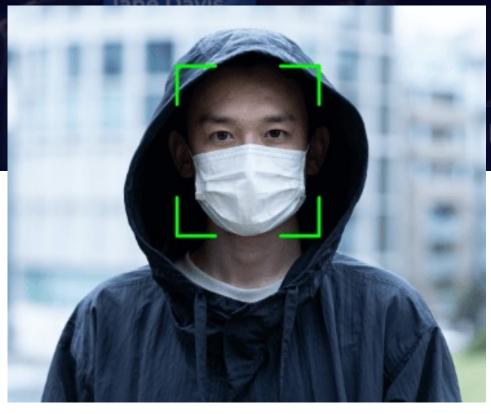

## THE WORLD'S LEADING FACIAL RECOGNITION

Ray Williams

UNPARALLELED SPEED | ACCURACY | PRIVACY PROTECTION

Image in data base:

Identify individuals in watchlists even under the most challenging conditions, overcoming common issues such as face coverings and harsh environments at unparalleled speed. Rapidly search databases of over one million points of interest in less than 10 milliseconds.

Powered by Autonomous AI, the Fortify facial recognition technology exceeds the human brain's ability to accurately identify individuals, regardless whether they are wearing masks or other form of face covering, low light, poor weather conditions or if photos are taken at acute angles.