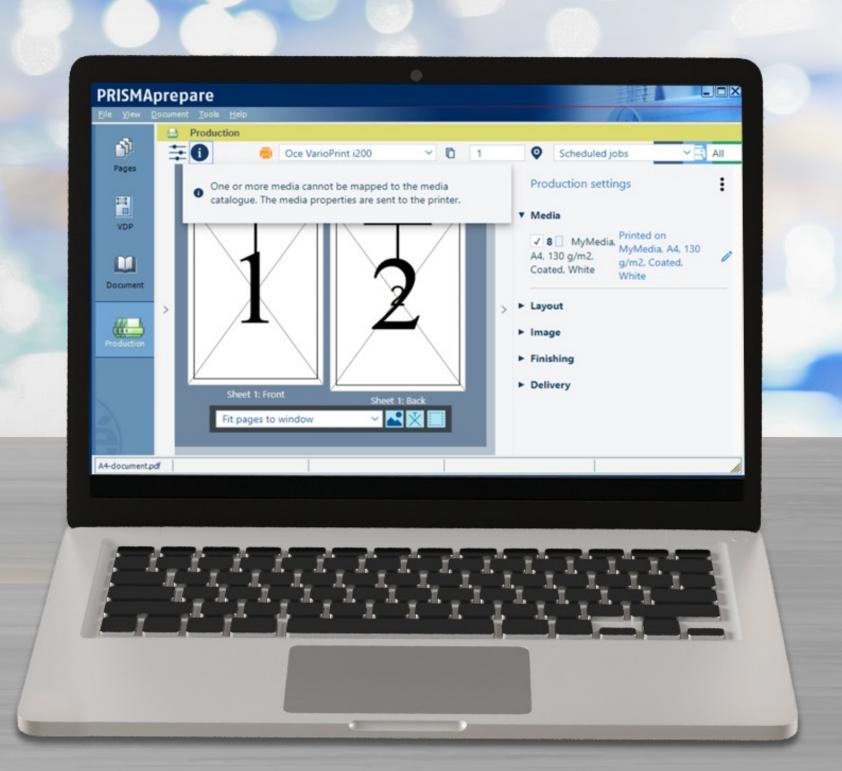

### Intelligent document solutions

A scalable document management solution that allows the efficient capture, retrieval, index and archival of information, improving the workflow of documents in small-sized or large-scale enterprises.

Store Documents Electronically

Fit for your business

Extra Security & Flexibility